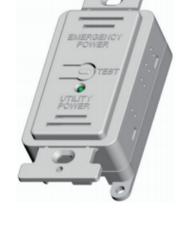

Its small size makes it ideal for junction box mount ing in wireless or other modern lighting control systems. An integral test switch and LED allow for quick testing and verification of proper function.

 20A Rated N/O & N/C Used for bypassing line voltage switching, occupancy sensors or dimmers. Also used as dry contact to signal relay panels or BMS systems or utility power interruption

- Can be used to bypass both traditional and self-powered DALI systems
- Integral test switch and green utility power indicator
- UL924 Listed