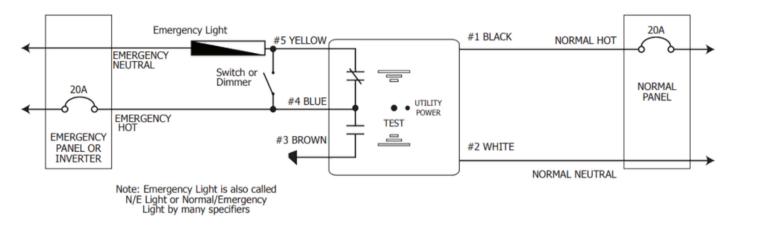

o used as dry contact to signal relay panels or BMS systems or utility power interruption

- Can be used to bypass both traditional and self-powered DALI systems
- Integral test switch and green utility power indicator
- UL924 Listed

#### **SPECIFICATIONS**

- Model Number: ISI-RRU-UNV
- Sensing Input: 120 277 VAC
- Load Rating: 120 277 VAC (20 A)
- Ballast Load Rating: 20A (120 277V)
- Incandescent Load: 1200w (120 V) / 1500w (277 V)
- Warranty: 5 Year Replacement Warranty

• Load: Contact #1 20A (120 - 277V)

111.0.0.14

- Mounting: Universal (flush, panel, fixture or junction box mount)
- Rating: UL94V-0, Plenum Rated, Damp Location Rated
- $\cdot$  Shipping Weight / Color: 12 oz. / White
- Temperature: 32-140°F (0-60°C)
- Size: 1.7" (W) x 3" (H) x 1.2" (D)







#### WIRING DIAGRAM



### **ORDERING INFORMATION**

**ISI-RRU-UNV** 

#### **ADDITIONAL RESOURCES**

- Installation Sheet
- Theory of Operation & FAQ Sheet
- Alternative Wiring Sheet
- Terms & Conditions / Warranty Information
- Fire Alarm Tie-In/Override

https://invertersystemsinc.com/assets/catalog/